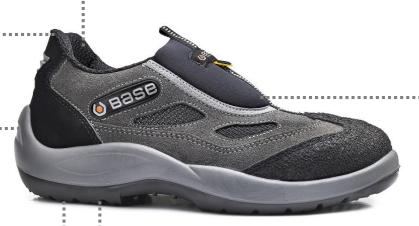

## **QUARK B0474**

**SPECIAL** Line

## **SmellStop**

3D hi-tech fabric lining for the best breathability with permanent antibacterial treatment\*, it prevents the bacteria proliferation and bad odours.

S1P ESD SRC

Sizes: 36 - 47

Padded collar to guarantee a maximum confort and to avoid the inflammation of the sinew.

Suedeleather and Lycra®

## Fresh'n Flex

Ballistic fabric midsole Perforation 0 mm Standard 20345:2011 (Nail 4,5mm - Force 1100 Newton).

Anatomic removable DRY'N AIR ESD footbed, with the air circulation system

## AirTech + tpu-Skin®

ANTI FATIGUE SOLE CUSHION FEFECT

The unique, patented technology reduces the hardness and thickness of the outsole to make it fit for purpose yet thinner than other products on the market. Result: more elasticity, more cushioning and greater comfort.