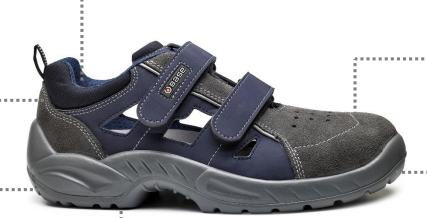

#### **CENTRAL B0173**

Line **SMART** 

S1 P SRC

Sizes: **36 – 49** 

# **SmellStop**

**3D hi-tech fabric lining** for the best breathability with permanent **antibacterial treatment\***, it **prevents the bacteria proliferation** and bad odours.

**Padded collar** to guarantee a maximum confort and to avoid the inflammation of the sinew.

Water-resistant suede leather with Nubuck effect Upper

Steel Toe-cap

## Fresh'n Flex

Ballistic fabric midsole Perforation 0 mm Standard 20345:2011 (Nail 4,5mm – Force 1100 Newton).

## AirTech single density

#### ANTI-FATIGUE SOLE: FLEXIBLE AND LIGHT

- Suitabel for any type of surface
- High resistance to slippery