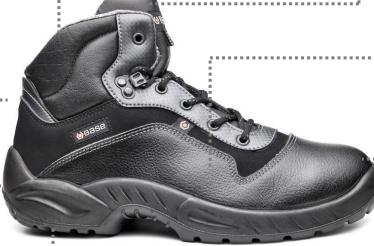

## **PIGALLE B0167**

**SMART** Line

## S3 SRC

Sizes: **36 – 49** 

Water-resistant grain leather Upper

**3D hi-tech fabric lining** for the best breathability with permanent **antibacterial treatment\***, it **prevents the bacteria proliferation** and bad odours.

**Bellow tongue** to protect the foot against dust

.....

**Padded collar** to guarantee a maximum confort and to avoid the inflammation of the sinew.

Steel Toe-cap